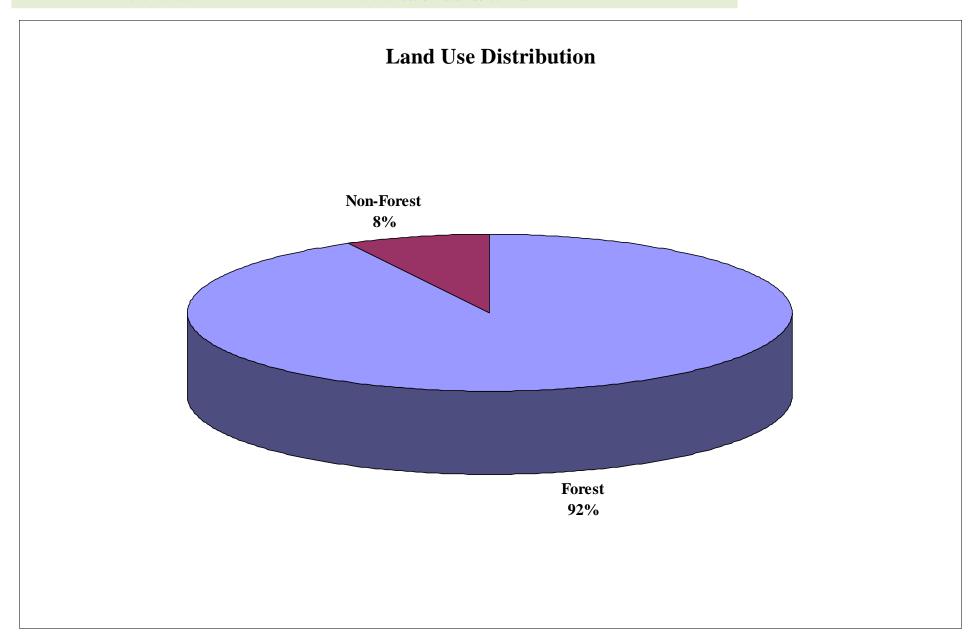

### **Forested Stands Class Distribution by Acres**

Filters Applied:

Through

Filters Applied:

Stand Age:

Through

Filters Applied: