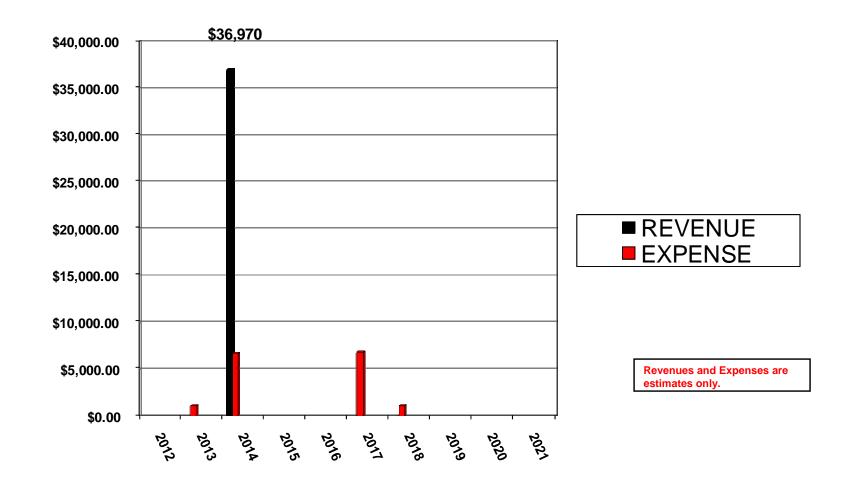

### Stand Activity Schedule for Pass Christian School District

| Strata | Stand | Activ                      | Acre          | Est.<br>Cost | Est.<br>Revenue |             |  |  |  |  |
|--------|-------|----------------------------|---------------|--------------|-----------------|-------------|--|--|--|--|
| 2014   | 2014  |                            |               |              |                 |             |  |  |  |  |
| 4      | 10    | Harvest, Mechanical, 1s    | 191           | \$6,685.00   | \$36,969.96     |             |  |  |  |  |
|        |       |                            | Yearly Totals | 191          | \$6.685.00      | \$36,969.96 |  |  |  |  |
| 2017   |       |                            |               |              |                 |             |  |  |  |  |
| 4      | 10    | Fire Protection, Other, Bu | 191           | \$4,775.00   | \$0.00          |             |  |  |  |  |
| 4      | 19    | Fire Protection, Other, Bu | 82            | \$2,050.00   | \$0.00          |             |  |  |  |  |
|        |       |                            | Yearly Totals | 273          | \$6.825.00      | \$0.00      |  |  |  |  |
|        |       |                            | Grand Totals  | 464          | \$13,510.00     | \$36,969.96 |  |  |  |  |

#### Stand Activity Summary for Pass Christian School District

**Filters Applied:** County: Client Class:

District:

Client: Pass Christian School Dist

STR: Activity:

Year: 2012 Through 2021

| STR          | Strata | Stand | ,                     | Activity                       | Acre       | Est.<br>Cost | Est.<br>Revenue |  |
|--------------|--------|-------|-----------------------|--------------------------------|------------|--------------|-----------------|--|
| 2014         |        |       |                       |                                |            |              |                 |  |
| 16 7S 13W    | 4      | 10    | Harvest, Mechani      | ical, 1st Thin, Machine, Slash | 191        | \$6,685.00   | \$36,969.96     |  |
|              |        |       |                       | Yearly Totals                  | 191        | \$6,685.00   | \$36,969.96     |  |
| 2017         |        |       |                       |                                |            |              |                 |  |
| 16 7S 13W    | 4      | 10    | Fire Protection, Othe | 191                            | \$4,775.00 | \$0.00       |                 |  |
| 16 7S 13W    | 4      | 19    | Fire Protection, Othe | 82                             | \$2,050.00 | \$0.00       |                 |  |
|              |        |       |                       | Yearly Totals                  | 273        | \$6,825.00   | \$0.00          |  |
| Grand Totals |        |       |                       |                                |            | \$13.510.00  | \$36.969.96     |  |

## PASS CHRISTIAN SCHOOL DISTRICT REVENUES – EXPENSES 2012-2021

**Filters Applied:** County: District: Client Class:

Client: Pass Christian School Dist

STR: