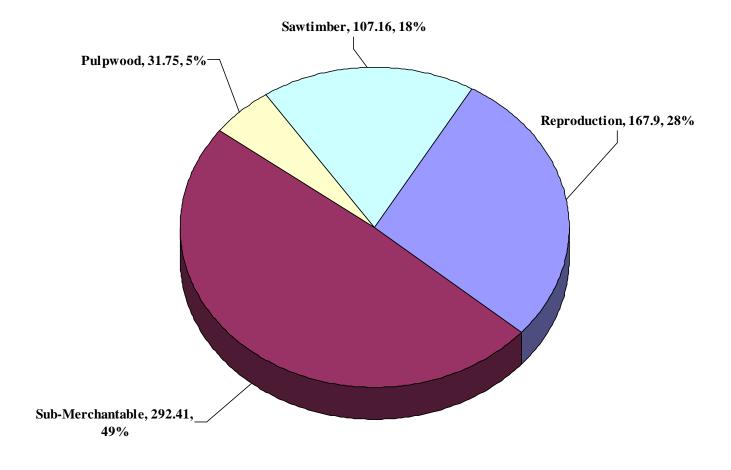

### **Forested Stands Class Distribution by Acres**

Filters Applied:

Through

Filters Applied:

Stand Age:

Through

Filters Applied: