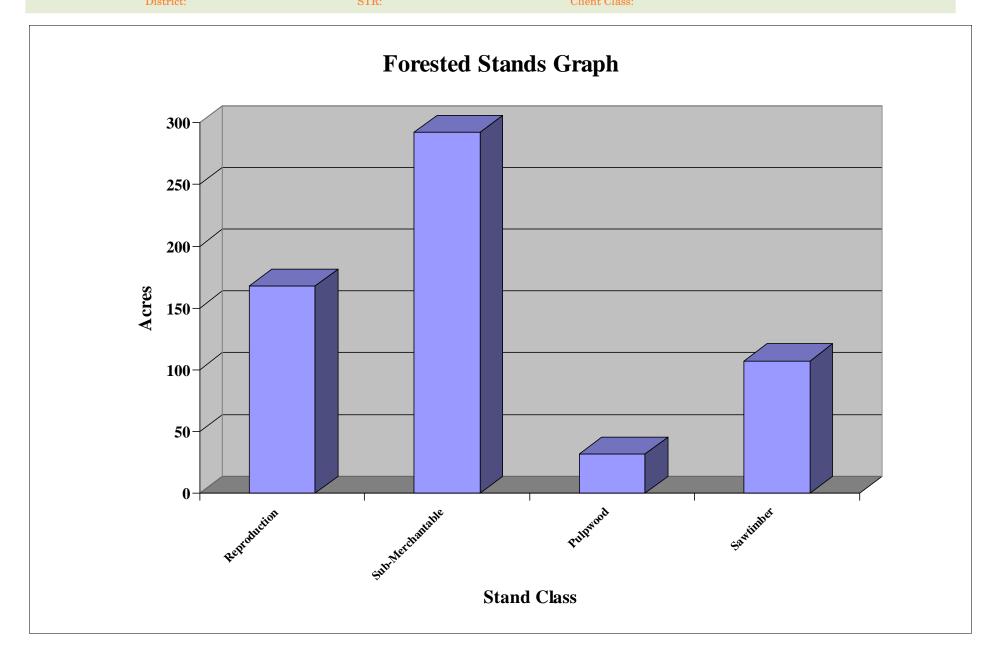

### **Forested Stands Class Distribution by Acres**

Filters Applied:

Through

Filters Applied:

Stand Age:

Through

Filters Applied: